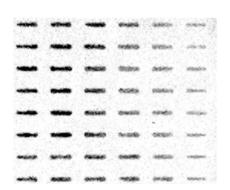

 ${\bf Protein\ sample\ transfer\ to\ PVDF\ membrane}$ 

Western Blot of serial diluted protein samples transfer to PVDF membrane

Protein sample transfer to NC membrane

Western Blot of serial diluted protein samples transfer to NC membrane