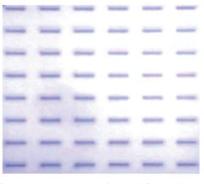

 ${\bf Protein\ sample\ transfer\ to\ PVDF\ membrane}$ 

Western Blot of serial diluted protein samples transfer to PVDF membrane

Protein sample transfer to NC membrane

Western Blot of serial diluted protein samples transfer to NC membrane