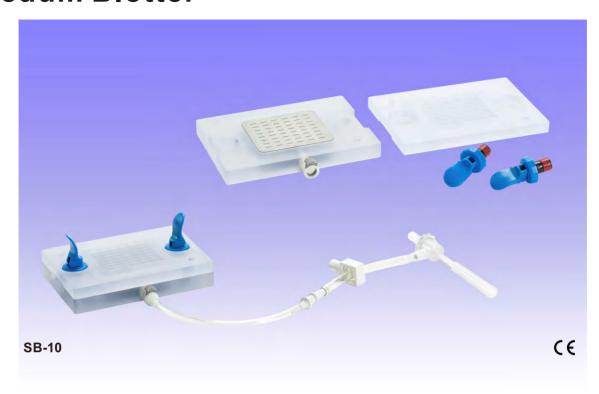

# **Vacuum Blotter**

This vacuum blotting apparatus with unique wells edge design offers an effective sealing that prevents cross-contamination between wells, producing high quality blots, simple and convenient method for screening recombination clone, protein, and DNA / RNA,up to 700µl per well volume for sample loading results are easily qualified by scanning of densitometer. Main unit is autoclaveable, and screw-free design is for easy assembling.

#### **Features**

- Unique well edge sealing design prevents cross-contamination between wells and producing high quality blots
- Simple and convenient method for screening recombination clone, protein, and DNA / RNA
- 48-slot arrangement is compatible with multichannel pipette
- Flip stopper ensures easy and time-saving assembling
- Up to 700µl per well volume for sample loading

#### **Specifications**

| Design                 | Screw-less flip stopper      |
|------------------------|------------------------------|
| Material of main body  | Poly carbonate               |
| Membrane support plate | 316 stainless steel          |
| Sample format          | 48 wells, 6 x 8              |
| Sample volume per well | Max. 700µl                   |
| Membrane size          | 97.8 x 83.8mm (W x D)        |
| Slot size              | 6.9 x 0.9mm (W x D)          |
| Vacuum                 | Water flow or vacuum pump    |
| Physical dimensions    | 200 x 140 x 35mm (W x D x H) |
| Weight                 | 2kg                          |
| Connection             | Quick fit by finger          |
| Certification          | CE                           |

## **Ordering Information**

| Catalog No. | Description                                                                                                                                                                                                                         |
|-------------|-------------------------------------------------------------------------------------------------------------------------------------------------------------------------------------------------------------------------------------|
| 1050001     | SB-10 Smart Blotter complete system, includes aspirator pump, top and base block, membrane support plate, sealing O-ring pair, flip stopper, quick fit set, filter paper / 50pcs, vacuum hose with assembly and instruction manual. |
| 1051001     | SB-10 Samrt Blotter complete apparatus only.                                                                                                                                                                                        |
| Accessories |                                                                                                                                                                                                                                     |
| 1051101     | Filter papers 100 pcs / pk, 9 x 7cm                                                                                                                                                                                                 |
| 1051111     | Membrane support plate, 1 pc                                                                                                                                                                                                        |
| 1051112     | Sealing O-ring, one pair                                                                                                                                                                                                            |
| 1051113     | Flip stopper, 2 pcs                                                                                                                                                                                                                 |
| 1051114     | Aspirator pump                                                                                                                                                                                                                      |
| 1051115     | Vacuum hose with Quick fit connector assembly                                                                                                                                                                                       |