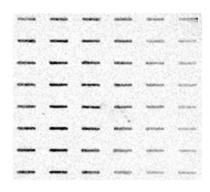

 ${\bf Protein\ sample\ transfer\ to\ PVDF\ membrane}$ 

Western Blot of serial diluted protein samples transfer to PVDF membrane

Protein sample transfer to NC membrane

Western Blot of serial diluted protein samples transfer to NC membrane